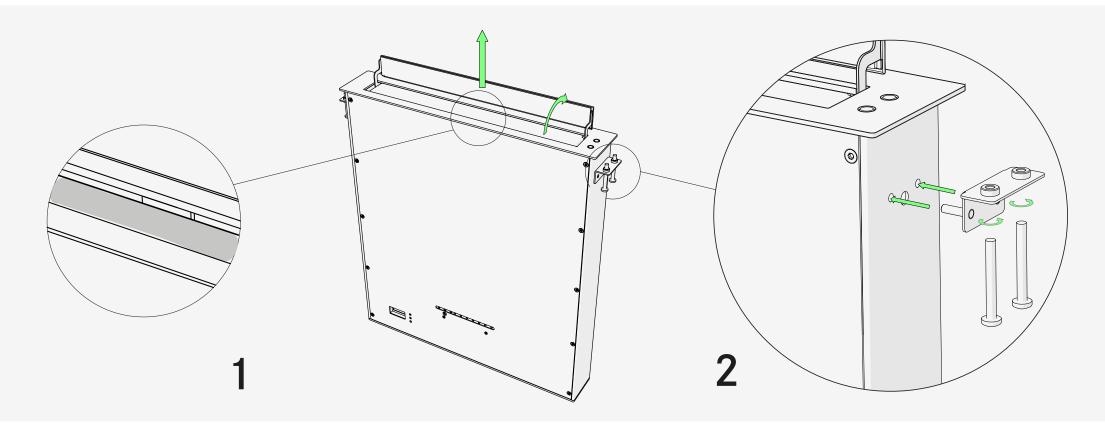

Before connecting the monitor and when it is placed in its position, remove the monitor protection foam piece. Then securely mount the monitor to the table by using the two included mounting brackets.