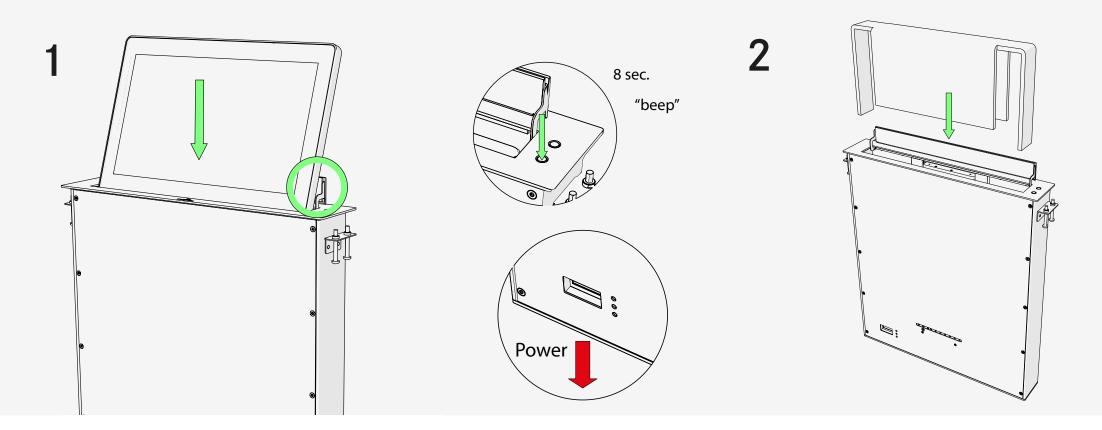

## Transport & Packaging instructions for retractable monitors

1.- Before disconnecting the monitor raise the monitor housing. Press and keep pushed 8 seconds down button until beep. Please hold the hatch before lowering the monitor housing to place foam piece. Disconnect power to stop beep. Now the buttons are not operational.
2.- Place the U shape foam piece as shown in the picture below. This will prevent the monitor housing to move during transport.