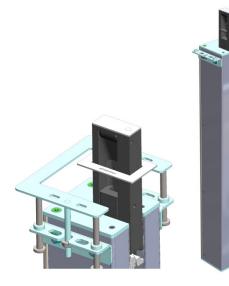

#### General

The patented Arthur Holm DynamicCableRetract, is a compact, elegant and robust motorised retractable cable solution that ejects a 600 mm HDMI cable by a touch of a button in a smooth and silent move.

The system has been designed to blend discreetly with the furniture and to give the user a professional AV solution with a long-life span. The Dynamic retractable cable can be locally controlled or remotely through RS-422 or through the AHlink app that gives you wireless access to the setup menu, basic control, serial number and factory settings, making the installation and service of the DynamicCableRetract easy and straight forward, without physically having to access to the interior of the table.

| Electrical              |                                                  |
|-------------------------|--------------------------------------------------|
| External power supply   | 100-240Vac, 12Vdc                                |
| Power consumption       | 15W                                              |
| Mechanical              |                                                  |
| Case Dimensions:        |                                                  |
| Top plate               | 20 x 44 mm<br>[0.78" x 1.73"]                    |
| Housing below the table | 80 x 674 x 84 mm<br>[3.14" x 26.53" x 3.3"]      |
| HDMI Cable              | 600 mm length (below the table<br>700 mm length) |
| Weight                  | 3.75 Kg / 8.26 Lbs                               |