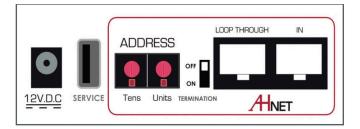

## CONNECTIVITY PANEL

#### Materials

| Housing                 | Button on upper cover plate                                                 |
|-------------------------|-----------------------------------------------------------------------------|
| Enclousure              | Sandblasted Stainless steel /<br>Steel / Aluminium / Polyam-<br>ide/ Delrin |
| Connectivity            |                                                                             |
| Ethernet AHnet commands |                                                                             |
| Control                 |                                                                             |
| Control Up/Down         |                                                                             |
| RS422 I/O               |                                                                             |
| AHlink                  |                                                                             |
| Ethernet AHnet commands |                                                                             |

The system shall be controlled by AHnet (RS422) and a wireless app AHlink.