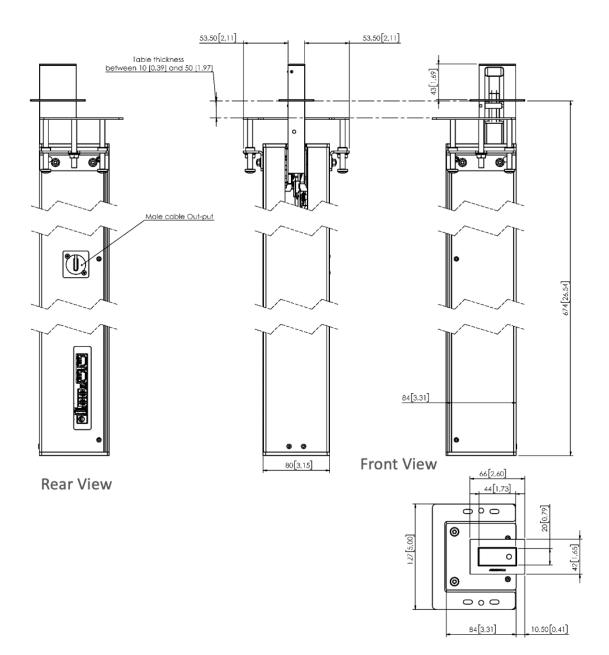

| Electrical              |                                                  |
|-------------------------|--------------------------------------------------|
| External power supply   | 100-240Vac, 12Vdc                                |
| Power consumption       | 15W                                              |
| Mechanical              |                                                  |
| Case Dimensions:        |                                                  |
| Top plate               | 20 x 44 mm<br>[0.78" x 1.73"]                    |
| Housing below the table | 80 x 674 x 84 mm<br>[3.14" x 26.53" x 3.3"]      |
| HDMI Cable              | 600 mm length (below the table<br>700 mm length) |
| Weight                  | 3.75 Kg / 8.26 Lbs                               |

# CONSULTANTS, ARCHITECTS AND ENGINEERS SPECIFICATIONS

The monitor shall allow its installation into furniture opening with a maximum width of 24 mm.

The system shall provide a capacitive sensor to deploy and retract a cable of 600 mm.