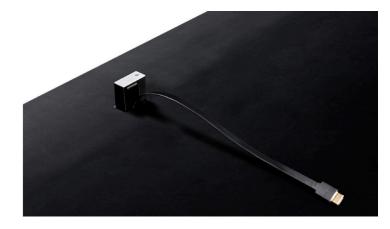

#### General

The patented Arthur Holm DynamicCableRetract, is a compact, elegant and robust motorised retractable cable solution that ejects a 600 mm HDMI cable by a touch of a button in a smooth and silent move.

| Electrical              |                                                  |
|-------------------------|--------------------------------------------------|
| External power supply   | 100-240Vac, 12Vdc                                |
| Power consumption       | 15W                                              |
| Mechanical              |                                                  |
| Case Dimensions:        |                                                  |
| Top plate               | 20 x 44 mm<br>[0.78" x 1.73"]                    |
| Housing below the table | 80 x 674 x 84 mm<br>[3.14" x 26.53" x 3.3"]      |
| HDMI Cable              | 600 mm length (below the table<br>700 mm length) |
| Weight                  | 3.75 Kg / 8.26 Lbs                               |